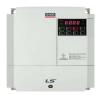

## Repair LSLV0004 S100-1EOFNM LS INDUSTRIAL SYSTEMS

We will repair every LS INDUSTRIAL SYSTEMS device. If you cannot find the device that interests you, please contact us. We collect the devices **free of charge** via a courier or in person, thanks to which we are able to carry out the repair within several hours. We will diagnose your equipment **for free**, and if you do not decide on our service, you will not incur any costs. We offer **24 months warranty** for all completed repairs. We are available 24/7, also at weekends and on holidays. **Call us 24/7:** <u>+48 71 750 09 77</u> and receive immediate help.

## SPECIFICATIONS

| MANUFACTURER | LS INDUSTRIAL SYSTEMS         |
|--------------|-------------------------------|
| MODEL        | LSLV0004 S100-1EOFNM          |
| CATEGORY     | Servoamplifiers and inverters |
| WEIGHT       | 5.0 kg                        |